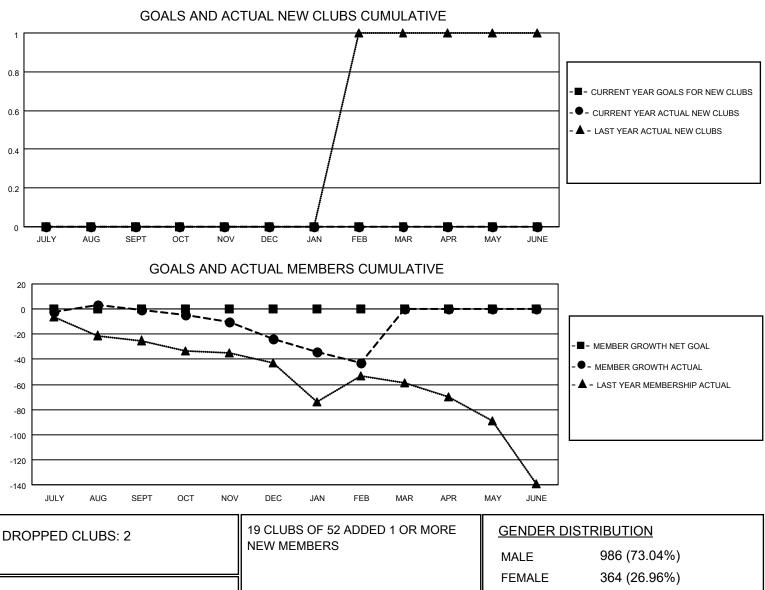

## LOCATION OHIO

District 13 OH5

Results as of: 2/28/2021

| Clubs                 |               |           |               | Members               |                          |                         |                                                    |
|-----------------------|---------------|-----------|---------------|-----------------------|--------------------------|-------------------------|----------------------------------------------------|
| RESULTS FOR 2020-2021 |               |           |               | RESULTS FOR 2020-2021 |                          |                         |                                                    |
| QUARTER               | NEW CLUB GOAL | NEW CLUBS | DROPPED CLUBS | QUARTER               | /IBER GROWTH NET<br>GOAL | MEMBER GROWTH<br>ACTUAL | DROPPED<br>MEMBERS ACTUAL<br>(including transfers) |
| JULY/AUG/SEPT         | 0             | 0         | 0             | JULY/AUG/SEPT         | 0                        | 17                      | 16                                                 |
| OCT/NOV/DEC           | 0             | 0         | 1             | OCT/NOV/DEC           | 0                        | 46                      | 58                                                 |
| JAN/FEB/MAR           | 0             | 0         | 1             | JAN/FEB/MAR           | 0                        | 8                       | 26                                                 |
| APR/MAY/JUNE          | 0             | 0         | 0             | APR/MAY/JUNE          | 0                        | 0                       | 0                                                  |

| DROPPED MEMBERS |     |                           | FEMALE 304 (20.90%)        |     |
|-----------------|-----|---------------------------|----------------------------|-----|
| DECEASED        | 21  | CLICK HERE FOR CUMULATIVE | TOTAL FAMILY UNIT MEMBERS  | 211 |
| CLUB CANCELLED  | 13  | MEMBERSHIP DATA           |                            | 400 |
| OTHER           | 66  |                           | FAMILY MEMBERS PAYING HALF | 106 |
| TOTAL           | 100 |                           |                            |     |